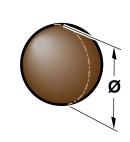

## product size range

| mm  | Α  | В  | Ø  |
|-----|----|----|----|
| min | 14 | 18 | 14 |
| max | 30 | 30 | 30 |

Dimension next or beyond the limits of the above range to be evaluated.