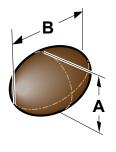

## product size range

| mm  | Α  | В  | Ø  |
|-----|----|----|----|
| min | 14 | 18 | 14 |
| max | 30 | 30 | 30 |

Dimension next or beyond the limits of the above range to be evaluated.