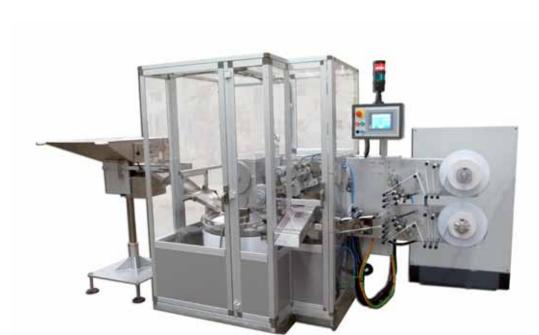

## CMY55 eggs & balls

monostyle wrapping machines for small chocolate eggs and balls

CMY55 CFU speed up to 500 ppm

V

models

MONOSTYLE disk-feeding wrapping machine for small chocolate eggs and balls. Each version is dedicated to a specific style (Double Twist, Fancy Rolled) and is suitable for all the most common wrapping materials. The machine is equipped with a hopper to optimize product feeding.