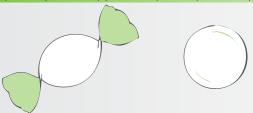

### CMY871 eggs & balls

monostyle wrapping machines for small chocolate eggs and balls

# standard feautures

models

MONOSTYLE disk-feeding high speed wrapping machine for small chocolate eggs and balls. Each version is dedicated to a specific style (Double twist, Fancy Rolled) suitable for all the most common wrapping materials. The machine is equipped with a vibrating hopper to optimize product feeding.