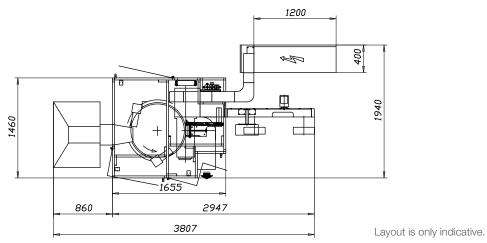

tionals

- Automatic splicer for outer & /or inner wrapping material
- Spliced product reject device
- Cold seal for "Protected Double Twist"

www.cm-fima.com info@cm-fima.com

### technical data

|                                       | CMY871 CDU/CFU     |  |
|---------------------------------------|--------------------|--|
| total weight 2500 Kg                  |                    |  |
| total installed power                 | 5 Kw               |  |
| supply pressure   average consumption | 6 bar   800 NI/min |  |
| paint RAL 7035 Gloss 8                |                    |  |

### product size range



| mm  | Α  | В  | Ø  |
|-----|----|----|----|
| min | 18 | 18 | 14 |
| max | 30 | 30 | 30 |

Dimension next or beyond the limits of the above range to be evaluated.

### layout







#### CMFima S.r.I.

Via Ca' Bianca, 730 40024 | Castel San Pietro Terme (BO) | Italy Phone +39 051.07 09 011 Fax +39 051.07 09 012 www.cm-fima.com

www.cm-fima.com info@cm-fima.con