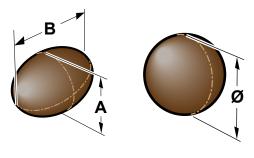

### product size range

| mm  | Α  | В  | Ø  |
|-----|----|----|----|
| min | 18 | 18 | 14 |
| max | 30 | 30 | 30 |

Dimension next or beyond the limits of the above range to be evaluated.