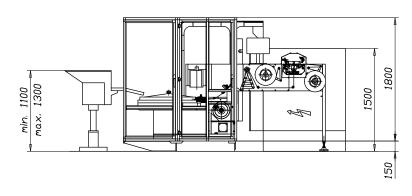

optionals

- Automatic splicer for outer & /or inner wrapping material
- Spliced product reject device
- Cold seal for "Protected Double Twist"

www.cm-fima.com info@cm-fima.com

### technical data

|                                       | CMY871 CDU/CFU     |  |
|---------------------------------------|--------------------|--|
| total weight 2500 Kg                  |                    |  |
| total installed power                 | 5 Kw               |  |
| supply pressure   average consumption | 6 bar   800 NI/min |  |
| paint RAL 7035 Gloss 8                |                    |  |

### product size range



| mm  | Α  | В  | Ø  |
|-----|----|----|----|
| min | 18 | 18 | 14 |
| max | 30 | 30 | 30 |

Dimension next or beyond the limits of the above range to be evaluated.

### layout







#### CMFima S.r.I.

Via Ca' Bianca, 730 40024 | Castel San Pietro Terme (BO) | Italy Phone +39 051.07 09 011 Fax +39 051.07 09 012 www.cm-fima.com

www.cm-fima.com info@cm-fima.con