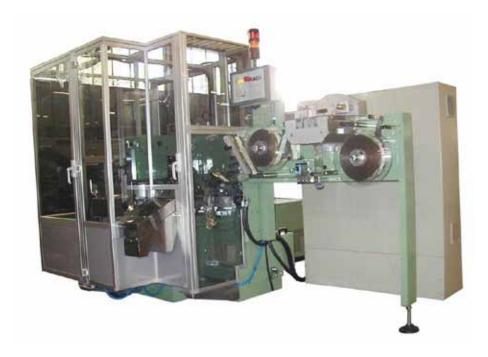

### CMY871 eggs & balls

monostyle wrapping machines for small chocolate eggs and balls

# standard feautures

models

MONOSTYLE disk-feeding high speed wrapping machine for small chocolate eggs and balls. Each version is dedicated to a specific style (Double twist, Fancy Rolled) suitable for all the most common wrapping materials. The machine is equipped with a vibrating hopper to optimize product feeding.