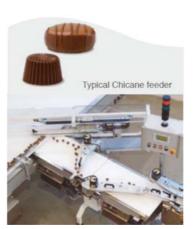

## **EWF Row feeders** for automatic flow-wrappers

Belt groups controlled by an independent Servo Motor in full coordination with the flow-wrapper

- Available in right-hand and left-hand versions
- Able to guarantee maximum precision and a smooth transfer while keeping the design as simple
- · Product rotation and orientation, metal-checking, collecting/phasing products available

- Cantilevered execution
- · All parts in contact with the products are suitable for food
- Safety and Electrical norms according to CE standards.
- Various solutions available (In-line, 110°, Chicanes, Wheel feeders,...)
- · Low contact or zero contact units available
- · Tool-less conveyor belt replacement