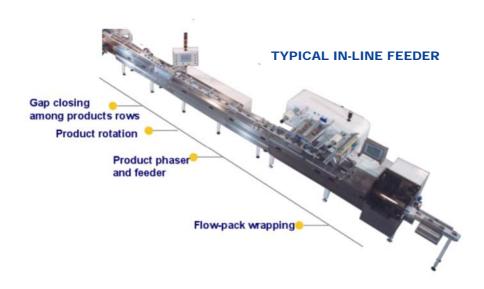

## **EWF Row feeders** for automatic flow-wrappers

Belt groups controlled by an independent Servo Motor in full coordination with the flow-wrapper

- Available in right-hand and left-hand versions
- Able to guarantee maximum precision and a smooth transfer while keeping the design as simple
- · Product rotation and orientation, metal-checking, collecting/phasing products available

- Cantilevered execution
- · All parts in contact with the products are suitable for food
- Safety and Electrical norms according to CE standards.
- Various solutions available (In-line, 110°, Chicanes, Wheel feeders,...)
- · Low contact or zero contact units available
- · Tool-less conveyor belt replacement