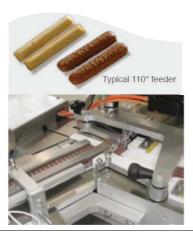

## **EWF Row feeders** for automatic flow-wrappers

Belt groups controlled by an independent Servo Motor in full coordination with the flow-wrapper

- Available in right-hand and left-hand versions
- Able to guarantee maximum precision and a smooth transfer while keeping the design as simple
- · Product rotation and orientation, metal-checking, collecting/phasing products available

- Cantilevered execution
- · All parts in contact with the products are suitable for food
- Safety and Electrical norms according to CE standards.
- Various solutions available (In-line, 110°, Chicanes, Wheel feeders,...)
- · Low contact or zero contact units available
- · Tool-less conveyor belt replacement