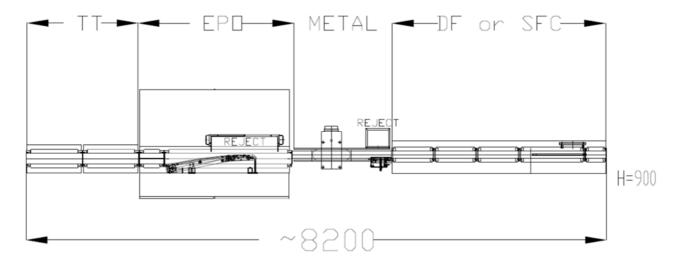

## **EWF Row feeders** for automatic flow-wrappers

Belt groups controlled by an independent Servo Motor in full coordination with the flow-wrapper

- Available in right-hand and left-hand versions
- Able to guarantee maximum precision and a smooth transfer while keeping the design as simple
- · Product rotation and orientation, metal-checking, collecting/phasing products available

- Cantilevered execution
- · All parts in contact with the products are suitable for food
- Safety and Electrical norms according to CE standards.
- Various solutions available (In-line, 110°, Chicanes, Wheel feeders,...)
- · Low contact or zero contact units available
- · Tool-less conveyor belt replacement

- Cardboard feeder
- Metal detector
- Overhead belt(s) for additional control of the products
- Vacuum system
- Liquid cooled product plates (open and closed circuits available)