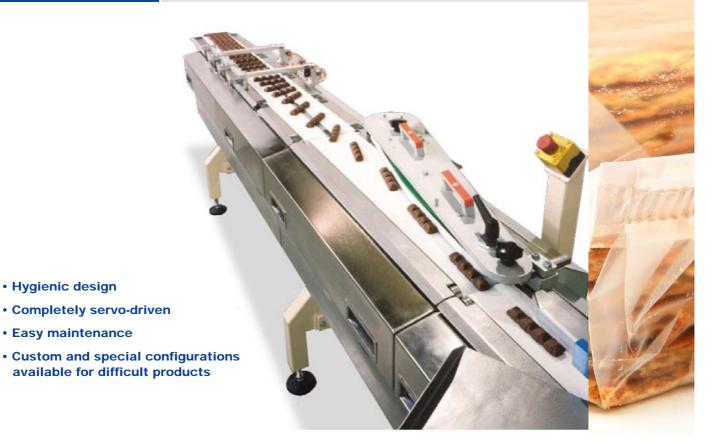

• Hygienic design

• Easy maintenance

## **EWF Row feeders** for automatic flow-wrappers

Belt groups controlled by an independent Servo Motor in full coordination with the flow-wrapper

- Available in right-hand and left-hand versions
- Able to guarantee maximum precision and a smooth transfer while keeping the design as simple
- · Product rotation and orientation, metal-checking, collecting/phasing products available

- Cantilevered execution
- · All parts in contact with the products are suitable for food
- Safety and Electrical norms according to CE standards.
- Various solutions available (In-line, 110°, Chicanes, Wheel feeders,...)
- · Low contact or zero contact units available
- · Tool-less conveyor belt replacement