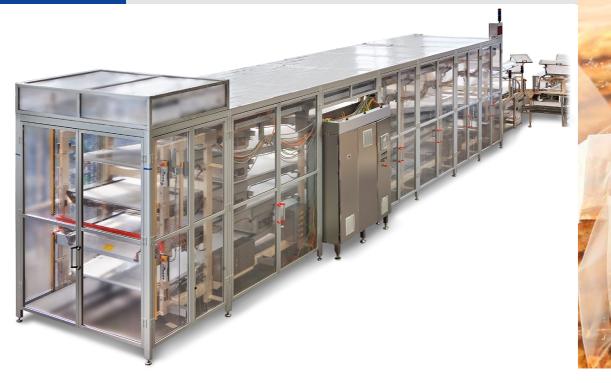

## FAB Fan Buffer

**FAN BUF-**

## FER with automatic re-feeding

- Easy integration even on existing lines
- User friendly
- Reduction of production waste
- Compact and hygienic design
- Increased efficiency and line availability
- Servo-driven tilting conveyor for buffer level selection
- Up to 5 storage conveyors each equipped with:
  - Reversible run direction
  - Servo-driven start-stop with product detection
  - Automatic two-way belt tracking system
  - Fast belt tension release by pneumatic device
  - Scraping device with collecting trays for crumbs or debris
- Electro-welded painted structure with floor levelling devices
- · Transparent polycarbonate safety guard doors
- · Infeed conveyor with pull-nose and row aligner available
- Different width available according to customers' needs (STD 800-1000-1200-1400)

## **TYPICAL FAN BUFFER LAYOUT**

The strongly recommended infeed conveyor of the storage unit complete with row aligner

SACMI Packaging & Chocolate offers fan buffers to increase the efficiency of the existing lines with a storage unit composed of up to 5 conveyors.