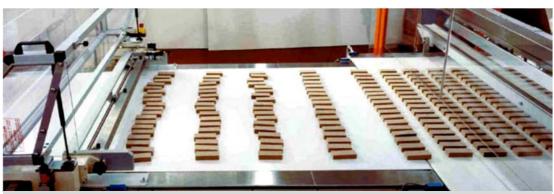

## FER with automatic re-feeding

- Easy integration even on existing lines
- User friendly
- Reduction of production waste
- Compact and hygienic design
- Increased efficiency and line availability
- Servo-driven tilting conveyor for buffer level selection
- Up to 5 storage conveyors each equipped with:
  - Reversible run direction
  - Servo-driven start-stop with product detection
  - Automatic two-way belt tracking system
  - Fast belt tension release by pneumatic device
  - Scraping device with collecting trays for crumbs or debris
- Electro-welded painted structure with floor levelling devices
- · Transparent polycarbonate safety guard doors
- · Infeed conveyor with pull-nose and row aligner available
- Different width available according to customers' needs (STD 800-1000-1200-1400)

## **TYPICAL FAN BUFFER LAYOUT**

The strongly recommended infeed conveyor of the storage unit complete with row aligner

SACMI Packaging & Chocolate offers fan buffers to increase the efficiency of the existing lines with a storage unit composed of up to 5 conveyors.