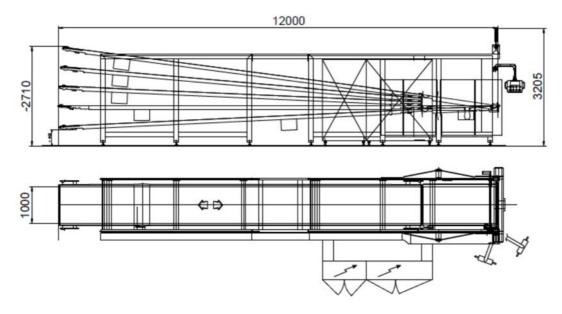

## **TYPICAL FAN BUFFER LAYOUT**

The strongly recommended infeed conveyor of the storage unit complete with row aligner

SACMI Packaging & Chocolate offers fan buffers to increase the efficiency of the existing lines with a storage unit composed of up to 5 conveyors.