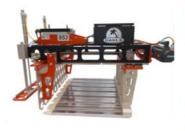

## HIGH PERFORMANCE PALLETIZER

This high speed and flexible palletizer, proposed by CM-OPM in partnership with OASI.S

- Up to 3 different product line palletizing
- High efficiency
- Easy maintenance
- User Friendly
- Compact design
- Systems are easily re-configurable (protection of the investment)

## • Up to 3 different product line palletizing (4 lines with full layer picking)

- 4 axes robot palletizer
- Standard payload 185 kg, maximum payload available 700kg
- Palletization sequence available: by single pack, by partial layer, by full layer
- Product frames are prepared on the product conveyor
- Single multi-function pick-up head for the coordinated handling of: products, empty pallets and interlayer sheets Special grippers available for different packages
- Electronic receipt programming
- Possibility to connect the palletizer to a labeling and wrapping line
- Easy integration of AGV handling system
- Completely unmanned operation available
- MIMO palletizing workcells available (multi input and multi output)