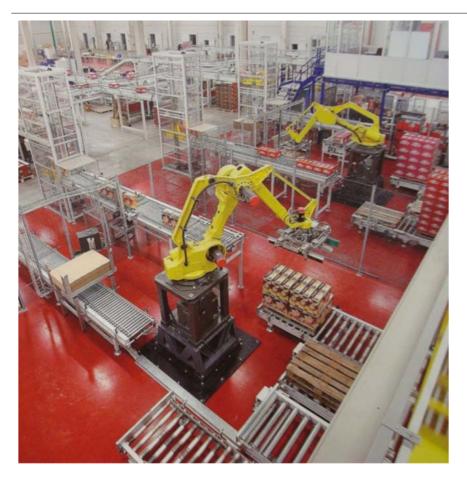

## HIGH PERFORMANCE PALLETIZER

This high speed and flexible palletizer, proposed by CM-OPM in partnership with OASI.S

- Up to 3 different product line palletizing
- High efficiency
- Easy maintenance
- User Friendly
- Compact design
- Systems are easily re-configurable (protection of the investment)

Example of high performance palletizer installation.

Two twin palletizing robots with two products lines each. A shuttle conveys full pallets to the wrapping lines and hands over empty pallets to the palletizing cells.

Installation at a food company in Settimo Torinese (Italy).

Side pick-up universal tool

Barrel handling tool

Product handling pick-up on top and bottom

Vacuum gripper for boxes and pallets

Special tool for case stacker and destacker