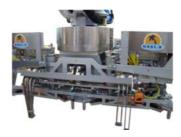

Example of high performance palletizer installation.

Two twin palletizing robots with two products lines each. A shuttle conveys full pallets to the wrapping lines and hands over empty pallets to the palletizing cells.