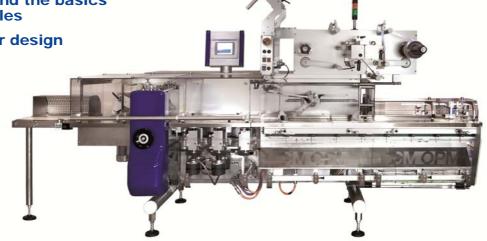

## **JT PRO** Flow-wrapping machine

## Flow-wrapping machine for medium-speed applications:

- Highly ergonomic and maintenance friendly
- Up to 500 ppm/80 m/min. film
- Completely servo-driven
- Long dwell crimper option available

Safety and Electrical norms according to CE standards.

- 4 servomotors
- 4 pairs of AISI grade steel fin wheels (including the bevel pair the fold the film) optimized to run
- products of small dimensions
- Hinged fin wheels assemblies with micro-metric adjustment
- Reel holder with pneumatic/mechanical chuck for 76 mm cores
- Double reel holder
- Automatic film splice
- Maximum reel diameter 400mm
- Maximum web width 500 mm (wide web option available)
- Control package ELAU PACDRIVE or ALLEN BRADLEY KINETICS with MMI touch-panel interface
- **LEVEL D safety circuit**
- Interchangeable crimper
- Print registration photoeye
- 1 outfeed airblast for empty and double packages rejection
- Codeprinter bracket and synchronization
- Outfeed product overhead brush
- No product no bag and no gap no seal features (depending on speed and product)