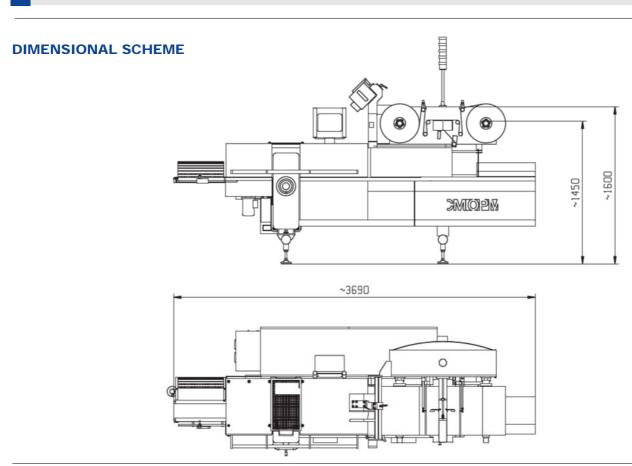

## **JT PRO** Flow-wrapping machine

## Flow-wrapping machine for medium-speed applications:

- Highly ergonomic and maintenance friendly
- Up to 500 ppm/80 m/min. film
- Completely servo-driven
- Long dwell crimper option available

Safety and Electrical norms according to CE standards.