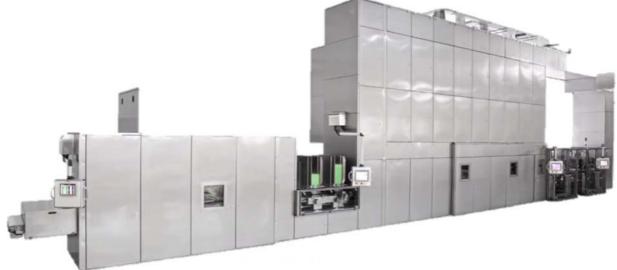

MOULDING

High level of performance and reliability are the distinctive features of these plants, with productions ranging from the small 5gr. piece to the 5kg. chocolate block.

MOULDING

Speed: up to 70 moulds/min

Highly capacity lines with the following features:

- Total reliability and high efficiency typical of the continuous moving equipment
- · Smooth and precise mould transfer with patented mould carrier with pins
- Mould transport completely servodriven
- Possibility to insert standard piston-moulding depositors, CORE™ depositor and rotary-moulding depositors servodriven
- Poligonal demoulding for an absolute smooth product transfer
- Electronically programmable recipes
- Easy management of a wide variety of technologies
- Energy savings
- Possibility to manufacture customized lines adaptable to the final users' requirements