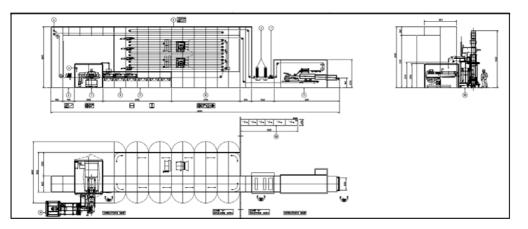

Its modular construction allows:

- Highly reliable and efficient machines 24 x 7
- Short delivery time
- Quick installation and faster production start-up
- · Easy accessibility to all the plant's parts for cleaning and maintenance
- Low-cost maintenance
- High durability componentsFast and easy format change

Highly capacity lines with the following features:

- Total reliability and high efficiency typical of the continuous moving equipment
- · Smooth and precise mould transfer with patented mould carrier with pins
- Mould transport completely servodriven
- Possibility to insert standard piston-moulding depositors, CORE™ depositor and rotary-moulding depositors servodriven
- Poligonal demoulding for an absolute smooth product transfer
- Electronically programmable recipes
- Easy management of a wide variety of technologies
- Energy savings
- Possibility to manufacture customized lines adaptable to the final users' requirements

Possibility to manufacture customized lines adaptable to the final users' requirements

- Moulds heating (air-heating box or infrared)
- Optical or mechanical mould checking
- Different kind of depositors (Pistons, Rotary or CORE)
- Traditional shell forming or fast shell
- Different configuration for bottom area (blade scraper or licking roller)
- Demoulding unit (traditional or robotic)