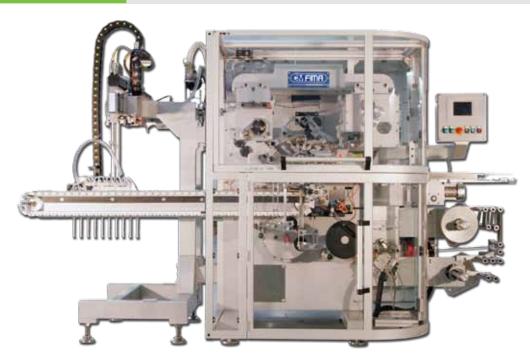

# **SM HF & EGG**

wrapping machine for hollow figures and surprise eggs

SM HF speed up to 250 ppm

SM EGG speed up to 250 ppm

SM FLEX EGG speed up to 60 ppm

Special version of the SM machine designed to wrap hollow products and chocolate eggs. Each version is dedicated to a specific product (Hollow figures, Surprise egg, Easter egg) in fancy stile with alufoil.

The machine is equipped with a Pick & Place system and pocket belt to optimize product feeding by countermoulds.

- Format CHANGE OVER TIME: less than 45 minutes
- HMI by color graphic Touch Screen
- 2-axis Pick & Place robot equipped with suction cups
- Pocketed feeding belt
- Servo-driven Paper feeding / No Product No Paper system
- Gently and positively handling of product and wrapping material
- Product is always under operator control during both the feeding and the wrapping sequence
- Good accessibility, easy cleaning, maintenance and size change-over operations

## layout

Layout is only indicative.