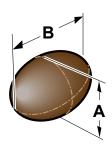

## product size range

| mm  | A  | В   | Ø*  |
|-----|----|-----|-----|
| min | 20 | 30  | 150 |
| max | 45 | 150 | 225 |

<sup>\* |</sup> MAX for easter eggs

Dimension next or beyond the limits of the above range to be evaluated.