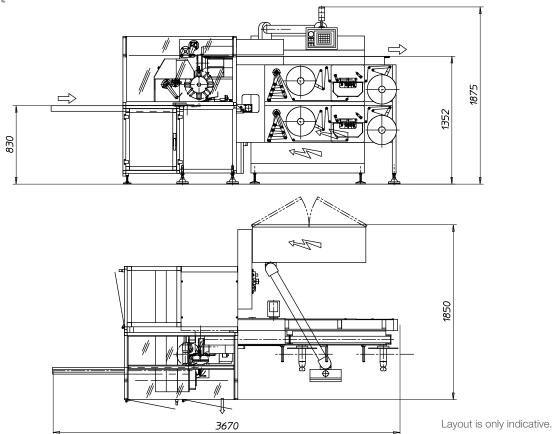

abelling on product bottom / Hot glue dispenser / Heat sealing device
- Cold seal for "Protected Double Twist"



www.cm-fima.com info@cm-fima.com

### technical data

|                                       | V-PACK2 CD / CB4 / B |
|---------------------------------------|----------------------|
| total weight                          | 3000 Kg              |
| total installed power                 | 8,5 Kw               |
| supply pressure   average consumption | 6 bar   450 NI/min   |
| paint                                 | RAL 7035 Gloss 80    |

## product size range



| mm  | Α  | В  | C  | Ø  | Н  |
|-----|----|----|----|----|----|
| min | 5  | 18 | 25 | 12 | 22 |
| max | 25 | 35 | 60 | 28 | 35 |

Dimension next or beyond the limits of the above range to be evaluated.

# layout





### CMFima S.r.l.

Via Ca' Bianca, 730 40024 | Castel San Pietro Terme (BO) | Italy Phone +39 051.07 09 011 Fax +39 051.07 09 012 www.cm-fima.com



www.cm-fima.com info@cm-fima.cor