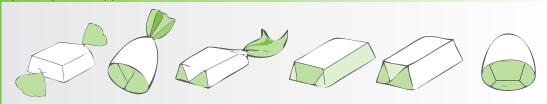

# V-PACK 2 CD/CB4/B

multistyle wrapping machines for flat-base chocolate pralines

#### V-PACK2 CD / CB4 / B

speed up to 650 ppm

models

Multistyle high-speed belt feeding modular wrapping machine for flat-base pralines suitable for the most common wrapping styles. The machine can be equipped with an automatic aligner to optimize product feeding.

- MULTI STYLE concept thanks to the machine MODULARITY
- Suitable for all kinds of processed pralines: ENROBED, MOULDED, EXTRUDED, DEPOSITED, etc.
- Style and/or format CHANGE OVER TIME: less than 45 minutes
- HMI by color graphic Touch Screen
- Possible upgrade with extra wrapping style modules even at customer site
- Servo-driven paper feeding system
- No Product-No Paper device
- Gentle and positive handling of product and wrapping material
- Product always under operator control both during feeding and wrapping sequences
- Good accessibility, easy cleaning, maintenance and size change-over operations