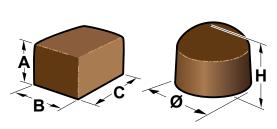

## product size range

| mm  | Α  | В  | C  | Ø  | Н  |
|-----|----|----|----|----|----|
| min | 5  | 18 | 25 | 12 | 22 |
| max | 25 | 35 | 60 | 28 | 35 |

Dimension next or beyond the limits of the above range to be evaluated.