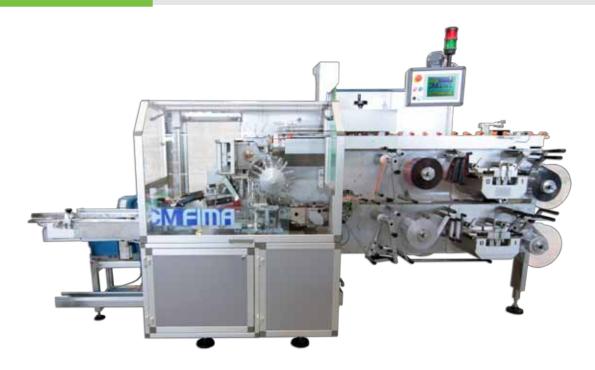

# V-PACK 2 CD/CB4/B

multistyle wrapping machines for flat-base chocolate pralines

#### V-PACK2 CD / CB4 / B

speed up to 650 ppm

models

Multistyle high-speed belt feeding modular wrapping machine for flat-base pralines suitable for the most common wrapping styles. The machine can be equipped with an automatic aligner to optimize product feeding.

# layout