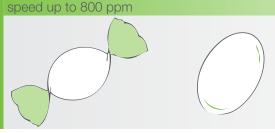

## V-PACK 2 CFU/CDU

models

MULTISTYLE high speed wrapping machine for round shaped pralines (small eggs and balls) in double twist and fancy rolled wrapping style with single or double wrapping materials. The machine is equipped with a vibrating hopper and disk to optimize product feeding.