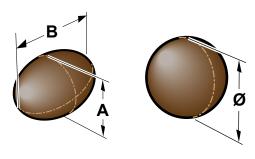

#### product size range

| mm  | Α  | В  | Ø  |
|-----|----|----|----|
| min | 14 | 18 | 14 |
| max | 30 | 30 | 30 |

Dimension next or beyond the limits of the above range to be evaluated.