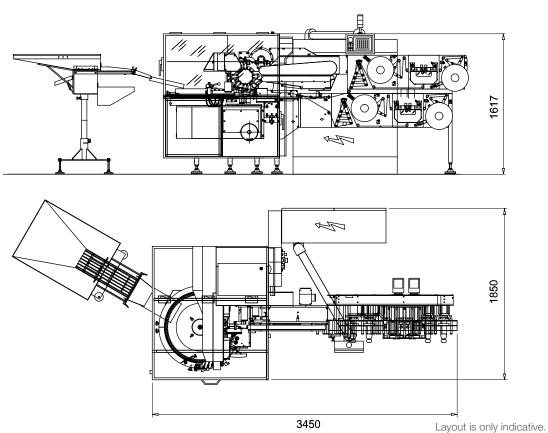

pping material
- Spliced product reject device
- Cold seal for "Protected Double Twist"

www.cm-fima.com info@cm-fima.com

#### technical data

|                                       | V-PACK 2 CFU/CDU            |  |
|---------------------------------------|-----------------------------|--|
| total weight                          | 3000 Kg                     |  |
| total installed power                 | nstalled power 8,5 Kw       |  |
| supply pressure   average consumption | sumption 6 bar   450 NI/min |  |
| paint RAL 7035 Gloss 80               |                             |  |

#### product size range



| mm  | Α  | В  | Ø  |
|-----|----|----|----|
| min | 14 | 18 | 14 |
| max | 30 | 30 | 30 |

Dimension next or beyond the limits of the above range to be evaluated.

### layout





#### CMFima S.r.I.

Via Ca' Bianca, 730 40024 | Castel San Pietro Terme (BO) | Italy Phone +39 051.07 09 011 Fax +39 051.07 09 012 www.cm-fima.com



www.cm-fima.com info@cm-fima.cor