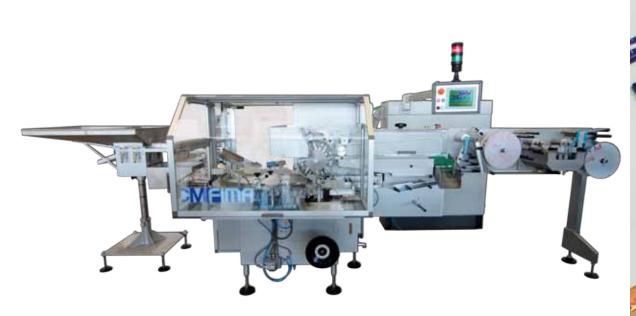

# V-PACK 2 CFU/CDU

multistyle wrapping machines for small chocolate eggs and balls

## V-PACK 2 CFU/CDU

models

MULTISTYLE high speed wrapping machine for round shaped pralines (small eggs and balls) in double twist and fancy rolled wrapping style with single or double wrapping materials. The machine is equipped with a vibrating hopper and disk to optimize product feeding.