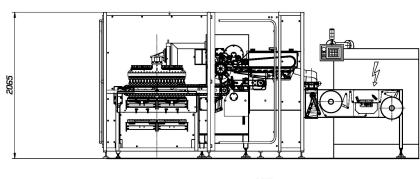

chnical data

|                                       | V-PACK 3                                    |  |
|---------------------------------------|---------------------------------------------|--|
| total weight                          | 2800 Kg                                     |  |
| total installed power                 | 12 Kw                                       |  |
| supply pressure   average consumption | e   average consumption 6 bar   800 Nl/ min |  |
| paint                                 | RAL 7035 Gloss 80                           |  |

# product size range



| mm  | Α  | В  | C  | Ø  | Н  |
|-----|----|----|----|----|----|
| min | 5  | 18 | 20 | 18 | 18 |
| max | 25 | 35 | 45 | 35 | 44 |

Dimension next or beyond the limits of the above range to be evaluated

# layout







# CMFima S.r.I.

Via Ca' Bianca, 730 40024 | Castel San Pietro Terme (BO) | Italy Phone +39 051.07 09 011 Fax +39 051.07 09 012 www.cm-fima.com

www.cm-fima.com info@cm-fima.com