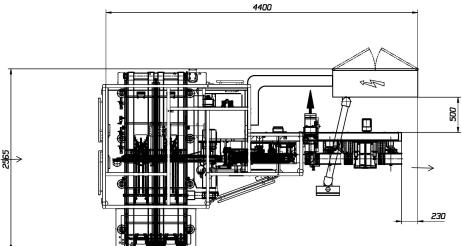

nical data

|                                       | V-PACK 3                                    |  |
|---------------------------------------|---------------------------------------------|--|
| total weight                          | 2800 Kg                                     |  |
| total installed power                 | 12 Kw                                       |  |
| supply pressure   average consumption | e   average consumption 6 bar   800 Nl/ min |  |
| paint                                 | RAL 7035 Gloss 80                           |  |

# product size range



| mm  | Α  | В  | C  | Ø  | Н  |
|-----|----|----|----|----|----|
| min | 5  | 18 | 20 | 18 | 18 |
| max | 25 | 35 | 45 | 35 | 44 |

Dimension next or beyond the limits of the above range to be evaluated

# layout







# CMFima S.r.I.

Via Ca' Bianca, 730 40024 | Castel San Pietro Terme (BO) | Italy Phone +39 051.07 09 011 Fax +39 051.07 09 012 www.cm-fima.com

www.cm-fima.com info@cm-fima.com