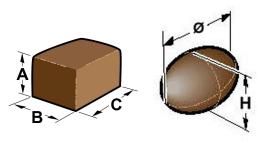

# product size range

| mm  | Α  | В  | C  | Ø  | Н  |
|-----|----|----|----|----|----|
| min | 5  | 18 | 20 | 18 | 18 |
| max | 25 | 35 | 45 | 35 | 44 |

Dimension next or beyond the limits of the above range to be evaluated