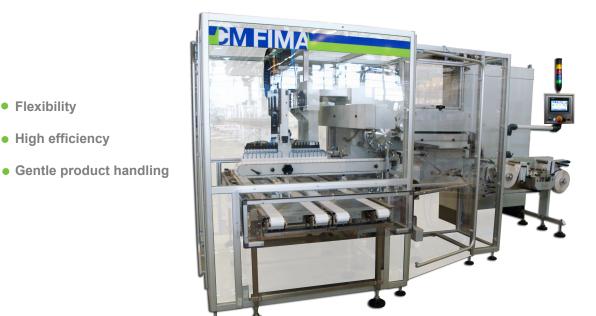

## V-PACK 3

speed up to 550 ppm depending on product

models

Flexibility

High efficiency

Wrapping machine combining flexibility, high performances and gentle handling of delicate pralines. The ideal solution to be integrated in highly efficient distribution systems by countermolds.

# standard features

- All-round hygienic design with cantilever structure
- Full product accessibility
- Gentle product handling with significant reduction of cleaning downtimes
- Limitation of product damaging & marking
- FAST CHANGE OVER: 30 min (same product) 60 min (different product)
- Automatic splicing unit
- Print orientation of wrapping foil
- Industry 4.0 approach
- 10' HMI with color graphic touch screen, including 3-level handling menu
- Remote assistance & data collection